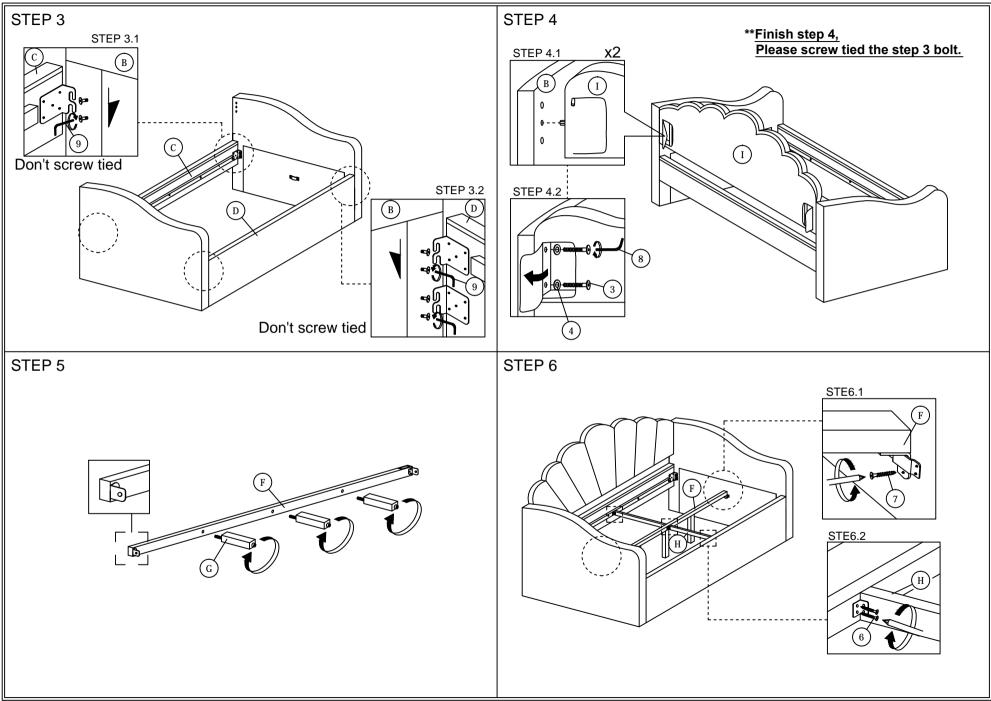

NOTE : THE LIST AND QUANTITY SHOWN ARE FOR 1 UNIT ASSEMBLY. Tool needed : Screwdriver & Rubber Mallet (not provider).

| PART LIST |                    |        |  |
|-----------|--------------------|--------|--|
| ITEM      | DESCRIPTION        | QTY    |  |
| А         | ARM (LEFT)         | 1 PC   |  |
| В         | ARM (RIGHT)        | 1 PC   |  |
| С         | SIDE RAIL (BACK)   | 1 PC   |  |
| D         | SIDE RAIL (FRONT)  | 1 PC   |  |
| Е         | BED SLAT           | 24 PCS |  |
| F         | CENTER RAIL        | 1 PC   |  |
| G         | CENTER SUPPORT LEG | 3 PCS  |  |
| Н         | CENTER SUPPORT     | 2 PCS  |  |
| Ι         | BACK REST          | 1 PC   |  |

|               | HARDWARE LIST             |            |        |  |
|---------------|---------------------------|------------|--------|--|
| HARDWARE LIST |                           |            |        |  |
| ITEM          | DESCRIPTION               |            | QTY    |  |
| 1             | BED SLAT SIDE FITTER      |            | 24 PCS |  |
| 2             | BED SLAT CENTER FITTER    | $\diamond$ | 12 PCS |  |
| 3             | JCBC BOLT M6 x 50mm       | <b></b> 0  | 4 PCS  |  |
| 4             | M6 FLAT WASHER            | 0          | 4 PCS  |  |
| 5             | WOOD DOWEL M8 x 30mm      | l          | 2 PCS  |  |
| 6             | WOOD SCREW M3.5 x 16mm    |            | 8 PCS  |  |
| 7             | WOOD SCREW M4 x 20mm      | -          | 2 PCS  |  |
| 8             | M4 ALLEN KEY (BALL SHAPE) | Ļ          | 1 PC   |  |
| 9             | M5 ALLEN KEY (BALL SHAPE) | Ĺ          | 1 PC   |  |
|               |                           |            |        |  |