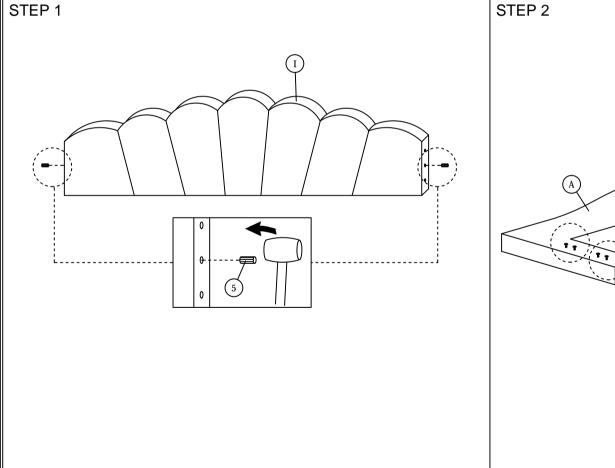

NOTE : THE LIST AND QUANTITY SHOWN ARE FOR 1 UNIT ASSEMBLY. Tool needed : Screwdriver & Rubber Mallet (not provider).

| PART LIST |                    |        |  |
|-----------|--------------------|--------|--|
| ITEM      | DESCRIPTION        | QTY    |  |
| А         | ARM (LEFT)         | 1 PC   |  |
| В         | ARM (RIGHT)        | 1 PC   |  |
| С         | SIDE RAIL (BACK)   | 1 PC   |  |
| D         | SIDE RAIL (FRONT)  | 1 PC   |  |
| Е         | BED SLAT           | 24 PCS |  |
| F         | CENTER RAIL        | 1 PC   |  |
| G         | CENTER SUPPORT LEG | 3 PCS  |  |
| Н         | CENTER SUPPORT     | 2 PCS  |  |
| Ι         | BACK REST          | 1 PC   |  |

|               | HARDWARE LIST             |            |        |  |
|---------------|---------------------------|------------|--------|--|
| HARDWARE LIST |                           |            |        |  |
| ITEM          | DESCRIPTION               |            | QTY    |  |
| 1             | BED SLAT SIDE FITTER      |            | 24 PCS |  |
| 2             | BED SLAT CENTER FITTER    | $\diamond$ | 12 PCS |  |
| 3             | JCBC BOLT M6 x 50mm       | <b></b> 0  | 4 PCS  |  |
| 4             | M6 FLAT WASHER            | 0          | 4 PCS  |  |
| 5             | WOOD DOWEL M8 x 30mm      | l          | 2 PCS  |  |
| 6             | WOOD SCREW M3.5 x 16mm    |            | 8 PCS  |  |
| 7             | WOOD SCREW M4 x 20mm      | -          | 2 PCS  |  |
| 8             | M4 ALLEN KEY (BALL SHAPE) | Ļ          | 1 PC   |  |
| 9             | M5 ALLEN KEY (BALL SHAPE) | Ĺ          | 1 PC   |  |
|               |                           |            |        |  |