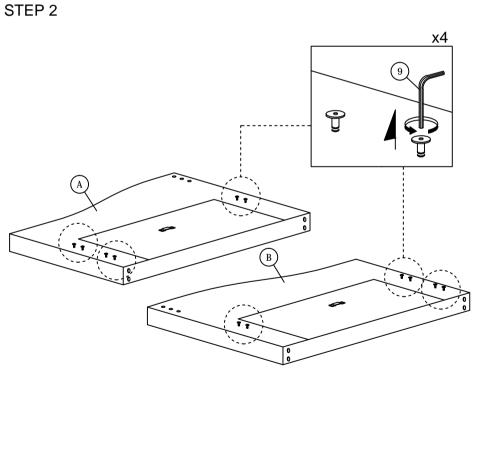

NOTE : THE LIST AND QUANTITY SHOWN ARE FOR 1 UNIT ASSEMBLY. Tool needed : Screwdriver & Rubber Mallet (not provider).

| PART LIST |                    |        |  |
|-----------|--------------------|--------|--|
| ITEM      | DESCRIPTION        | QTY    |  |
| А         | ARM (LEFT)         | 1 PC   |  |
| В         | ARM (RIGHT)        | 1 PC   |  |
| С         | SIDE RAIL (BACK)   | 1 PC   |  |
| D         | SIDE RAIL (FRONT)  | 1 PC   |  |
| Е         | BED SLAT           | 24 PCS |  |
| F         | CENTER RAIL        | 1 PC   |  |
| G         | CENTER SUPPORT LEG | 3 PCS  |  |
| Н         | CENTER SUPPORT     | 2 PCS  |  |
| Ι         | BACK REST          | 1 PC   |  |

|               | HARDWARE LIST             |            |        |  |
|---------------|---------------------------|------------|--------|--|
| HARDWARE LIST |                           |            |        |  |
| ITEM          | DESCRIPTION               |            | QTY    |  |
| 1             | BED SLAT SIDE FITTER      |            | 24 PCS |  |
| 2             | BED SLAT CENTER FITTER    | $\diamond$ | 12 PCS |  |
| 3             | JCBC BOLT M6 x 50mm       | <b></b> 0  | 4 PCS  |  |
| 4             | M6 FLAT WASHER            | 0          | 4 PCS  |  |
| 5             | WOOD DOWEL M8 x 30mm      | l          | 2 PCS  |  |
| 6             | WOOD SCREW M3.5 x 16mm    |            | 8 PCS  |  |
| 7             | WOOD SCREW M4 x 20mm      | -          | 2 PCS  |  |
| 8             | M4 ALLEN KEY (BALL SHAPE) | Ļ          | 1 PC   |  |
| 9             | M5 ALLEN KEY (BALL SHAPE) | Ĺ          | 1 PC   |  |
|               |                           |            |        |  |