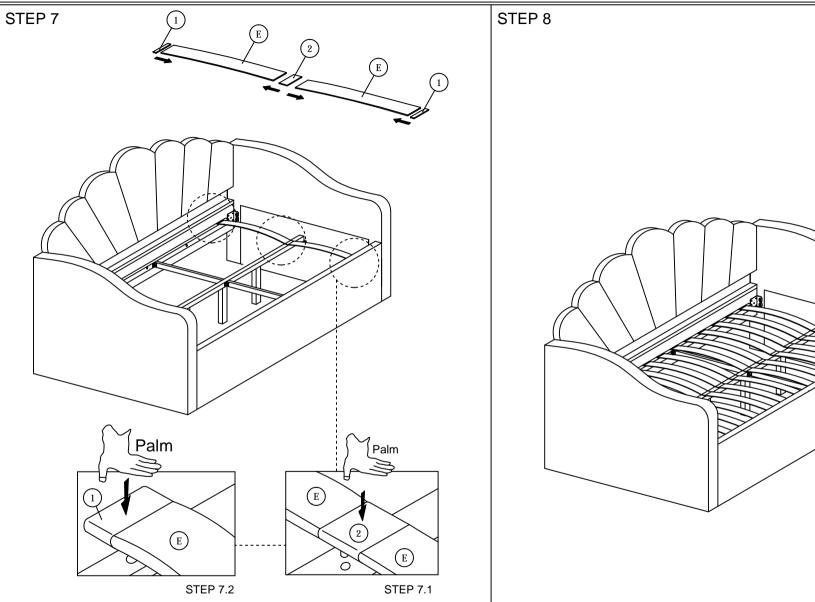

NOTE : THE LIST AND QUANTITY SHOWN ARE FOR 1 UNIT ASSEMBLY. Tool needed : Screwdriver & Rubber Mallet (not provider).

| PART LIST |                    |        |  |
|-----------|--------------------|--------|--|
| ITEM      | DESCRIPTION        | QTY    |  |
| А         | ARM (LEFT)         | 1 PC   |  |
| В         | ARM (RIGHT)        | 1 PC   |  |
| С         | SIDE RAIL (BACK)   | 1 PC   |  |
| D         | SIDE RAIL (FRONT)  | 1 PC   |  |
| Е         | BED SLAT           | 24 PCS |  |
| F         | CENTER RAIL        | 1 PC   |  |
| G         | CENTER SUPPORT LEG | 3 PCS  |  |
| Н         | CENTER SUPPORT     | 2 PCS  |  |
| Ι         | BACK REST          | 1 PC   |  |

|               | HARDWARE LIST             |            |        |  |
|---------------|---------------------------|------------|--------|--|
| HARDWARE LIST |                           |            |        |  |
| ITEM          | DESCRIPTION               |            | QTY    |  |
| 1             | BED SLAT SIDE FITTER      |            | 24 PCS |  |
| 2             | BED SLAT CENTER FITTER    | $\diamond$ | 12 PCS |  |
| 3             | JCBC BOLT M6 x 50mm       | <b></b> 0  | 4 PCS  |  |
| 4             | M6 FLAT WASHER            | 0          | 4 PCS  |  |
| 5             | WOOD DOWEL M8 x 30mm      | l          | 2 PCS  |  |
| 6             | WOOD SCREW M3.5 x 16mm    |            | 8 PCS  |  |
| 7             | WOOD SCREW M4 x 20mm      | -          | 2 PCS  |  |
| 8             | M4 ALLEN KEY (BALL SHAPE) | Ļ          | 1 PC   |  |
| 9             | M5 ALLEN KEY (BALL SHAPE) | Ĺ          | 1 PC   |  |
|               |                           |            |        |  |